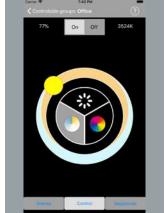

## myPI-LED mobile

With myPI-LED NeoLink/ZigBee luminaires can be easily configured and controlled via smartphone, iPhone, tablet or iPad.

- Design and configuration of a network consisting of up to 200 NeoLink/ZigBee luminaires
- Fully automatic sequences are already stored in the NeoLink Box and are called via the myPI-LED App:
  - Standard daylight course
  - Saisonal daylight course
  - Colour sequence (CCT and RGB sweeps)
- Versatile manual intervention options:
  - Change of brightness, CCT or RGB colour
  - Save and recall up to 16 light scenes
- Up to 30 Z-WALLYs can be integrated into the network
- Energy savings thanks to automatic power release of NeoLink luminaires in the network

The myPI-LED App is available as "myPI-LED" for free in the Playstore/Appstore and runs on the following operating systems: Android 4.0.3 and higher / iOS 7 and higher