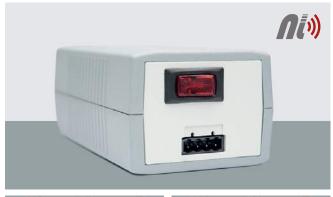

## **TECHNICAL DATA**

NeoLink Box

Supply voltage

100V-240V AC

Current draw Frequency range max. 0.1 A

50/60 Hz

Interface

Connecting option for NeoLink luminaires (power release via internal relay) with max. output current of 5A (maximum valid

power rating 1,000W)

11x Ethernet for connection to WLAN router

Output signal

NeoLink / ZigBee

Standards

EN 55015 (EMV-stability requirements)

EN 300328 (radio testing)

EN 60950 (product safety)

Protection class / Pro-

II (insulated, without protective conductor terminal) / IP20

tection category

 $+10^{\circ}\text{C} - +45^{\circ}\text{C}$  (during operation)

Ambient temperature

150 mm x 80 mm x 60 mm

Abmessungen L x B x H

- WLAN router with RJ45 cable (both not included in delivery); optional:

(Required) Accessoires

- Integration of the NeoLink Box into an existing network
- Mating connector 100V-240V AC including strain relief (included in delivery)
- Optional: K-ZWALLY(s) (can be combined with the NeoLink Box)

## ORDER DATA

LTP-1026

Art.No. NeoLink Air control device

NeoLink Air Box

Last change: 07.03.2019