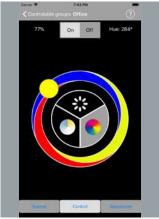

## myPI-LED mobile

With myPI-LED NeoLink/ZigBee luminaires can be easily configured and controlled via smartphone, iPhone, tablet or iPad.

- Design and configuration of a network consisting of up to 200 NeoLink/ZigBee luminaires
- Fully automatic sequences are already stored in the NeoLink Box and are called via the myPI-LED App:
  - Standard daylight course
  - Saisonal daylight course
  - Colour sequence (CCT and RGB sweeps)
- Versatile manual intervention options:
  - Change of brightness, CCT or RGB colour
  - Save and recall up to 16 light scenes
- Up to 30 Z-WALLYs can be integrated into the network
- Energy savings thanks to automatic power release of NeoLink luminaires in the network

The myPI-LED App is available as "myPI-LED" for free in the Playstore/Appstore and runs on the following operating systems: Android 4.0.3 and higher / iOS 7 and higher