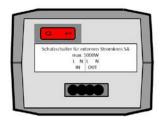

## **TECHNICAL DATA**

NeoLink Box

Supply voltage

100V-240V AC

Current draw Frequency range max. 0.1 A

50/60 Hz

Interface

Connecting option for NeoLink luminaires (power release via internal relay) with max. output current of 5A (maximum valid

power rating 1,000W)

11x Ethernet for connection to WLAN router

Output signal

NeoLink / ZigBee

Standards

EN 55015 (EMV-stability requirements)

EN 300328 (radio testing)

EN 60950 (product safety)